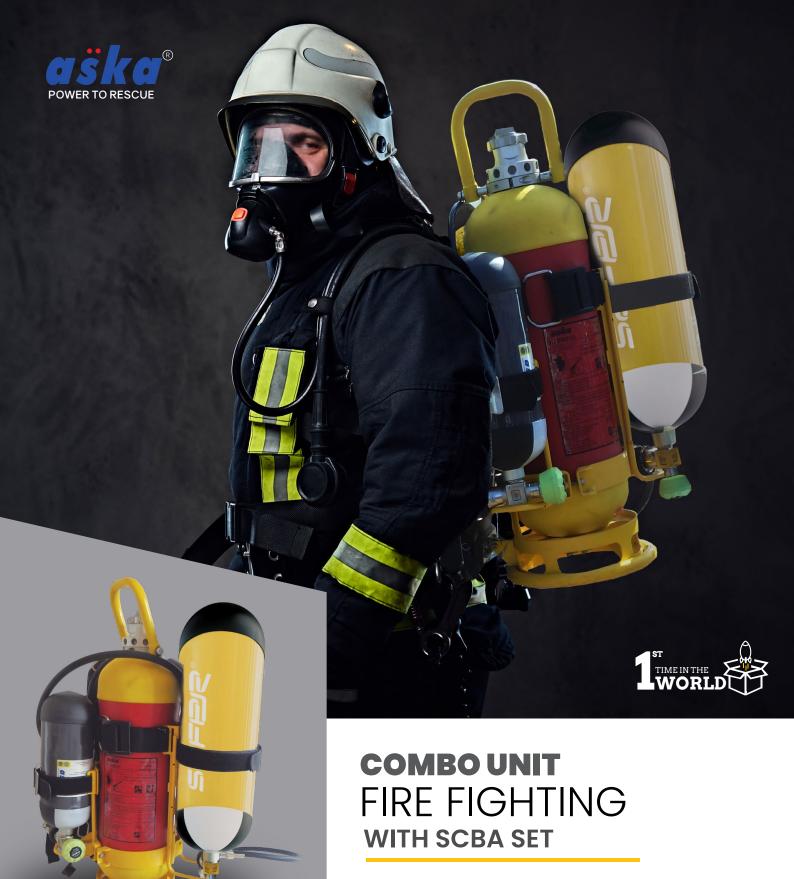

- Ergonomically Designed Back Plate & Face Mask. Meets Applicable Standards.
- Operational Weight between 26 30 kg
- Effective For Fire Fighting During Smoke Environment

## SPECIFICATION FOR COMBO UNIT FIRE FIGHTING WITH SCBA SET

| S.NO                                                                                | PARAMETERS                                                       | SPECIFICATIONS                                                                     |
|-------------------------------------------------------------------------------------|------------------------------------------------------------------|------------------------------------------------------------------------------------|
| A. BREATHING AIR CYLINDER                                                           |                                                                  |                                                                                    |
| 1                                                                                   | Conformity to Standard                                           | EN12245:2009+A1:2011                                                               |
| 2                                                                                   | Material of Breathing Air Cylinder Liner                         | Type 4 Pet liner Carbon Composite made of Nano Graphene<br>Tubes PESO Approved     |
| 3                                                                                   | Туре                                                             | IV Generation                                                                      |
| 4                                                                                   | Breathing Air Filling Capacity                                   | 6.8 Ltr                                                                            |
| 5                                                                                   | Approx. Empty weight without valve and Pressure Gauge            | 2.8 KG                                                                             |
| 6                                                                                   | Approx. Filled weight with valve and Pressure Gauge              | 5.50 KG                                                                            |
| 7                                                                                   | Working pressure                                                 | 300 bar                                                                            |
| 8                                                                                   | Test Pressure                                                    | 450 bar                                                                            |
| 9                                                                                   | Neck Screw thread as per IS:3224 or equivalent PN-ISO 724        | M 18 X 1.5 Valve                                                                   |
| 10                                                                                  | CE Marking                                                       | Yes, CE 1017                                                                       |
| 11                                                                                  | Operating Temperature                                            | -40°C to +60°C                                                                     |
| 12                                                                                  | Test Report                                                      | TUV -SUD                                                                           |
| 13                                                                                  | PESO Approved Service /Shelf Life                                | 20 Yrs and NO LIMIT LIFE as per TUV and EN Standard<br>12245+A1 Clause No. 5.2.6.1 |
| 14                                                                                  | Working Duration                                                 | 45 minutes                                                                         |
| 15                                                                                  | PESO Approved Valve Weight                                       | approx 625 gm ± 5%                                                                 |
| 16                                                                                  | Valve thread                                                     | M18 x 1.5                                                                          |
| B. SCABA SET                                                                        |                                                                  |                                                                                    |
| 1                                                                                   | Certification /Approval Of SCABA                                 | EN 137 2006 Type 2 & As per new regulation EU 2016/425                             |
| 2                                                                                   | Certifications/Approval for face mask                            | EN 136 Class 3                                                                     |
| 3                                                                                   | Input pressure (bar)                                             | 0 – 300                                                                            |
| 4                                                                                   | Nominal 1st stage output pressure                                | 7.5 Bar                                                                            |
| 5                                                                                   | 1st stage output flow (I/min)                                    | > 1000                                                                             |
| 6                                                                                   | LDV output flow (I/min)                                          | > 400                                                                              |
| 7                                                                                   | Whistle activation pressure (bar)                                | 50 – 60 bar                                                                        |
| 8                                                                                   | Whistle sound level (dBA)                                        | > 90                                                                               |
| 9                                                                                   | Weight                                                           | Max 4 kg                                                                           |
| C. 9 LITRE HIGH PRESSURE WATER MIST FIRE EXTINGUISHER WITH PET LINER (NON METALLIC) |                                                                  |                                                                                    |
| 1                                                                                   | Fire Extinguisher Operating Pressure                             | 37 Bar                                                                             |
| 2                                                                                   | Minimum Length of Hose                                           | 1.30 mtr                                                                           |
| 3                                                                                   | Air Cylinder Capacity                                            | 2L x 300 Bar                                                                       |
| 4                                                                                   | Material of Air Cylinders                                        | Type 4 Pet liner Carbon composite made with Aramid Carbon fibres                   |
| 5                                                                                   | Service Life of Air Cylinder PESO Approved                       | 20 years                                                                           |
| 6                                                                                   | Weight Of Extinguisher Gun                                       | 750 gms. (Approx.)                                                                 |
| 7                                                                                   | Minimum Functional Time With Continuous Jet                      | 26+ sec.                                                                           |
| 8                                                                                   | Lancing Distance With Jet Mode                                   | more than 12 mtr                                                                   |
| 9                                                                                   | Extinguishing Agent                                              | Special Foam ASKA FX Agent (Concentration 3% or 6%)                                |
| 10                                                                                  | Propellant                                                       | Compressed Air                                                                     |
| 11                                                                                  | Fire Rating                                                      | A55, B233, E1000V                                                                  |
| 12                                                                                  | Weight                                                           | 20kg max                                                                           |
| D                                                                                   | COMPLETE WEIGHT OF FILLED COMBO UNIT FIRE FIGHTING WITH SCBA SET | 26-30 KG                                                                           |